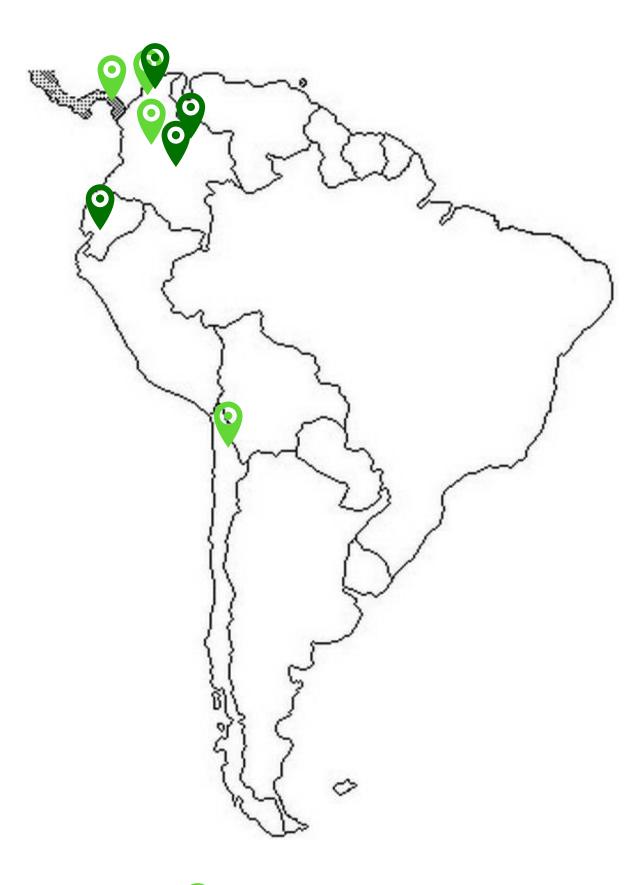

#### Replicability

3

times has been replicated the 360° Model. It will soon be replicated in other cities of Colombia and Latin America.

Cities that will soon be operating