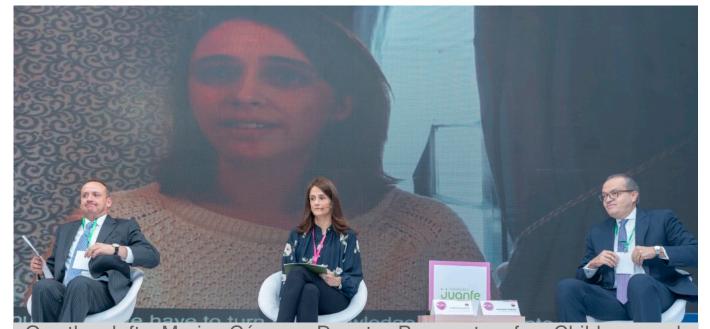

During the Conference, there were spaces for debates about the protection of the rights of children and adolescents, especially in what concerns the high rates of sexual violence and impunity.

The role of women in the strengthening of the society, the importance of gender parity policies and of involving women in the enterprises' decision making processes were also topics of dialogue during the event.

Mónica Fonseca, hostess of the 2019 Conference.

On the left, Mario Gómez, Deputy Prosecutor for Children and Adolescents. In the middle, Juliana Pungiluppi, former Director of the Colombian Family Welfare Institute. On the right, Fernando Carrillo, Colombia's Attorney General.