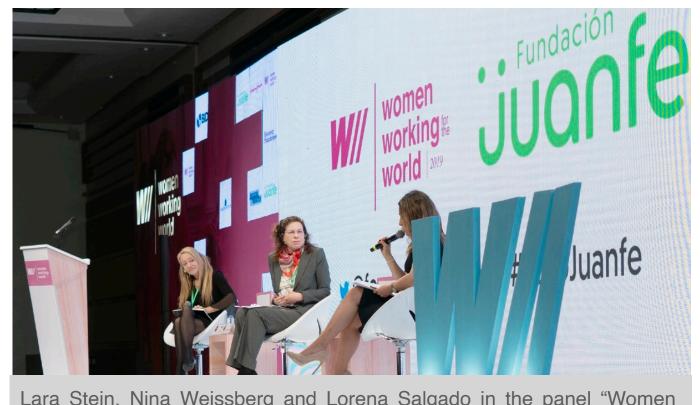

Lara Stein, Nina Weissberg and Lorena Salgado in the panel "Women create stronger societies."