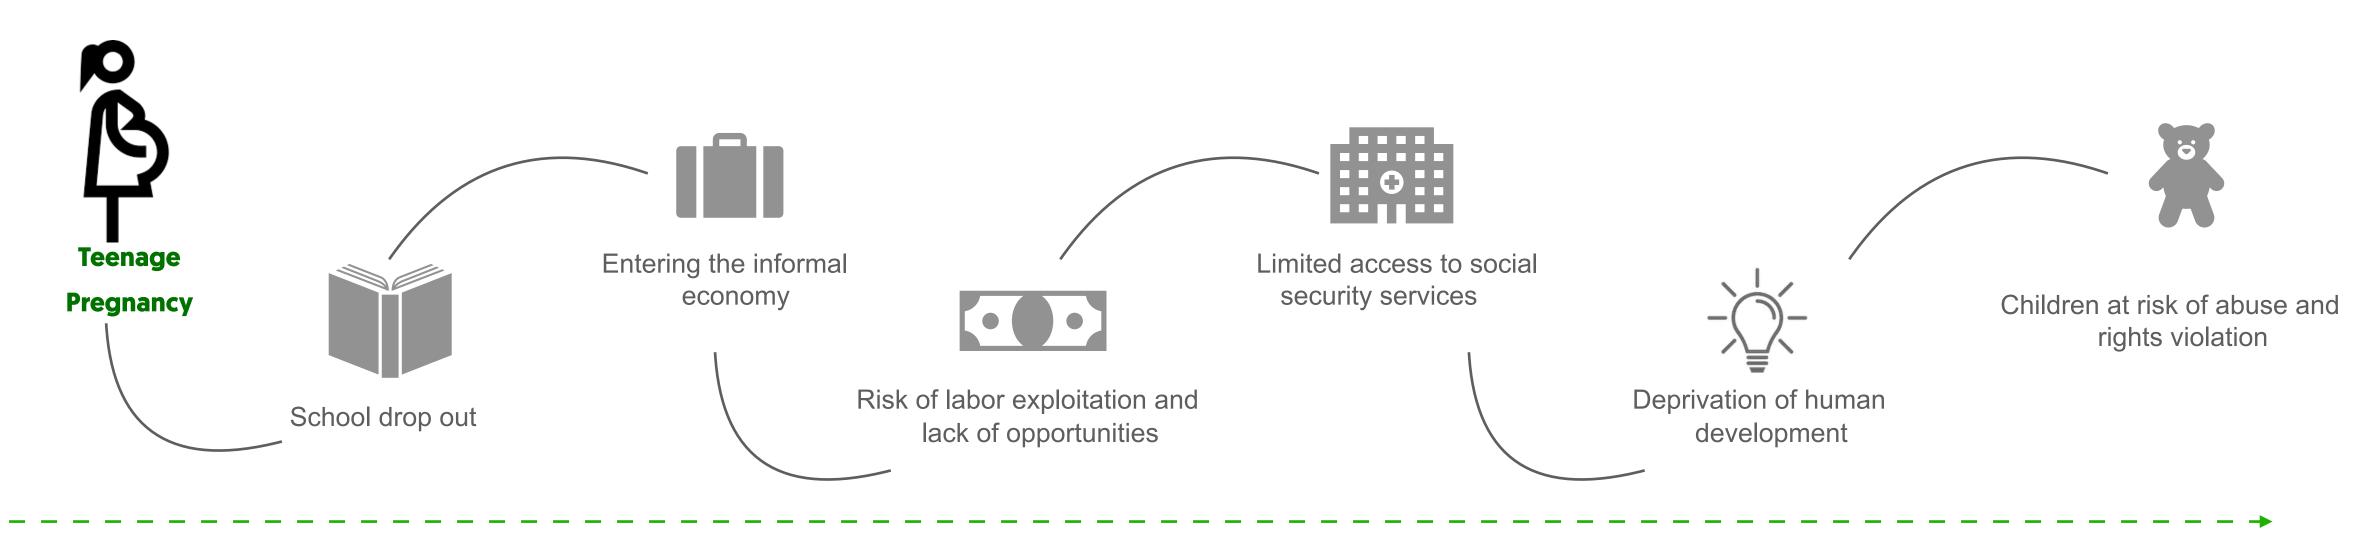

# 2. The problem we address

Adolescent pregnancy is no longer exclusively a health issue and has become an obstacle for the countries' progress, especially for the middle and low-income ones. In Colombia, one in every five mothers is a teenager, which ranks it as the country with the third highest number of early motherhood cases in Latin America. These pregnancies are related to lower education and socioeconomic levels: on average, 48% of teenage mothers only finish primary education. Of the total number of births to teenage mothers in Colombia, approximately 74% correspond to girls from the first and second levels of the Beneficiary Identification System (SISBEN in Spanish).

Early motherhood compromises the family circle. Besides the biological vulnerability of their children, who have a higher risk of registering low birthweight, they are also more likely to develop emotional and behavioral problems and to have poor academic performance. Furthermore, they are more prone to repeating patterns and to become teenage mothers and fathers.

Adolescent pregnancy is an issue that has a big impact on public expenditure because it generates incalculable social costs and high health and education costs.

Juanfe Foundation is committed to studying the socioeconomic impact and is aiming at monetizing how much the society and a State save when they **prevent the repetition of teenage pregnancies** and take care of young girls who, due to their early motherhood, condemn their life and their children's to poverty and situations of extreme human, biological, and social vulnerability.