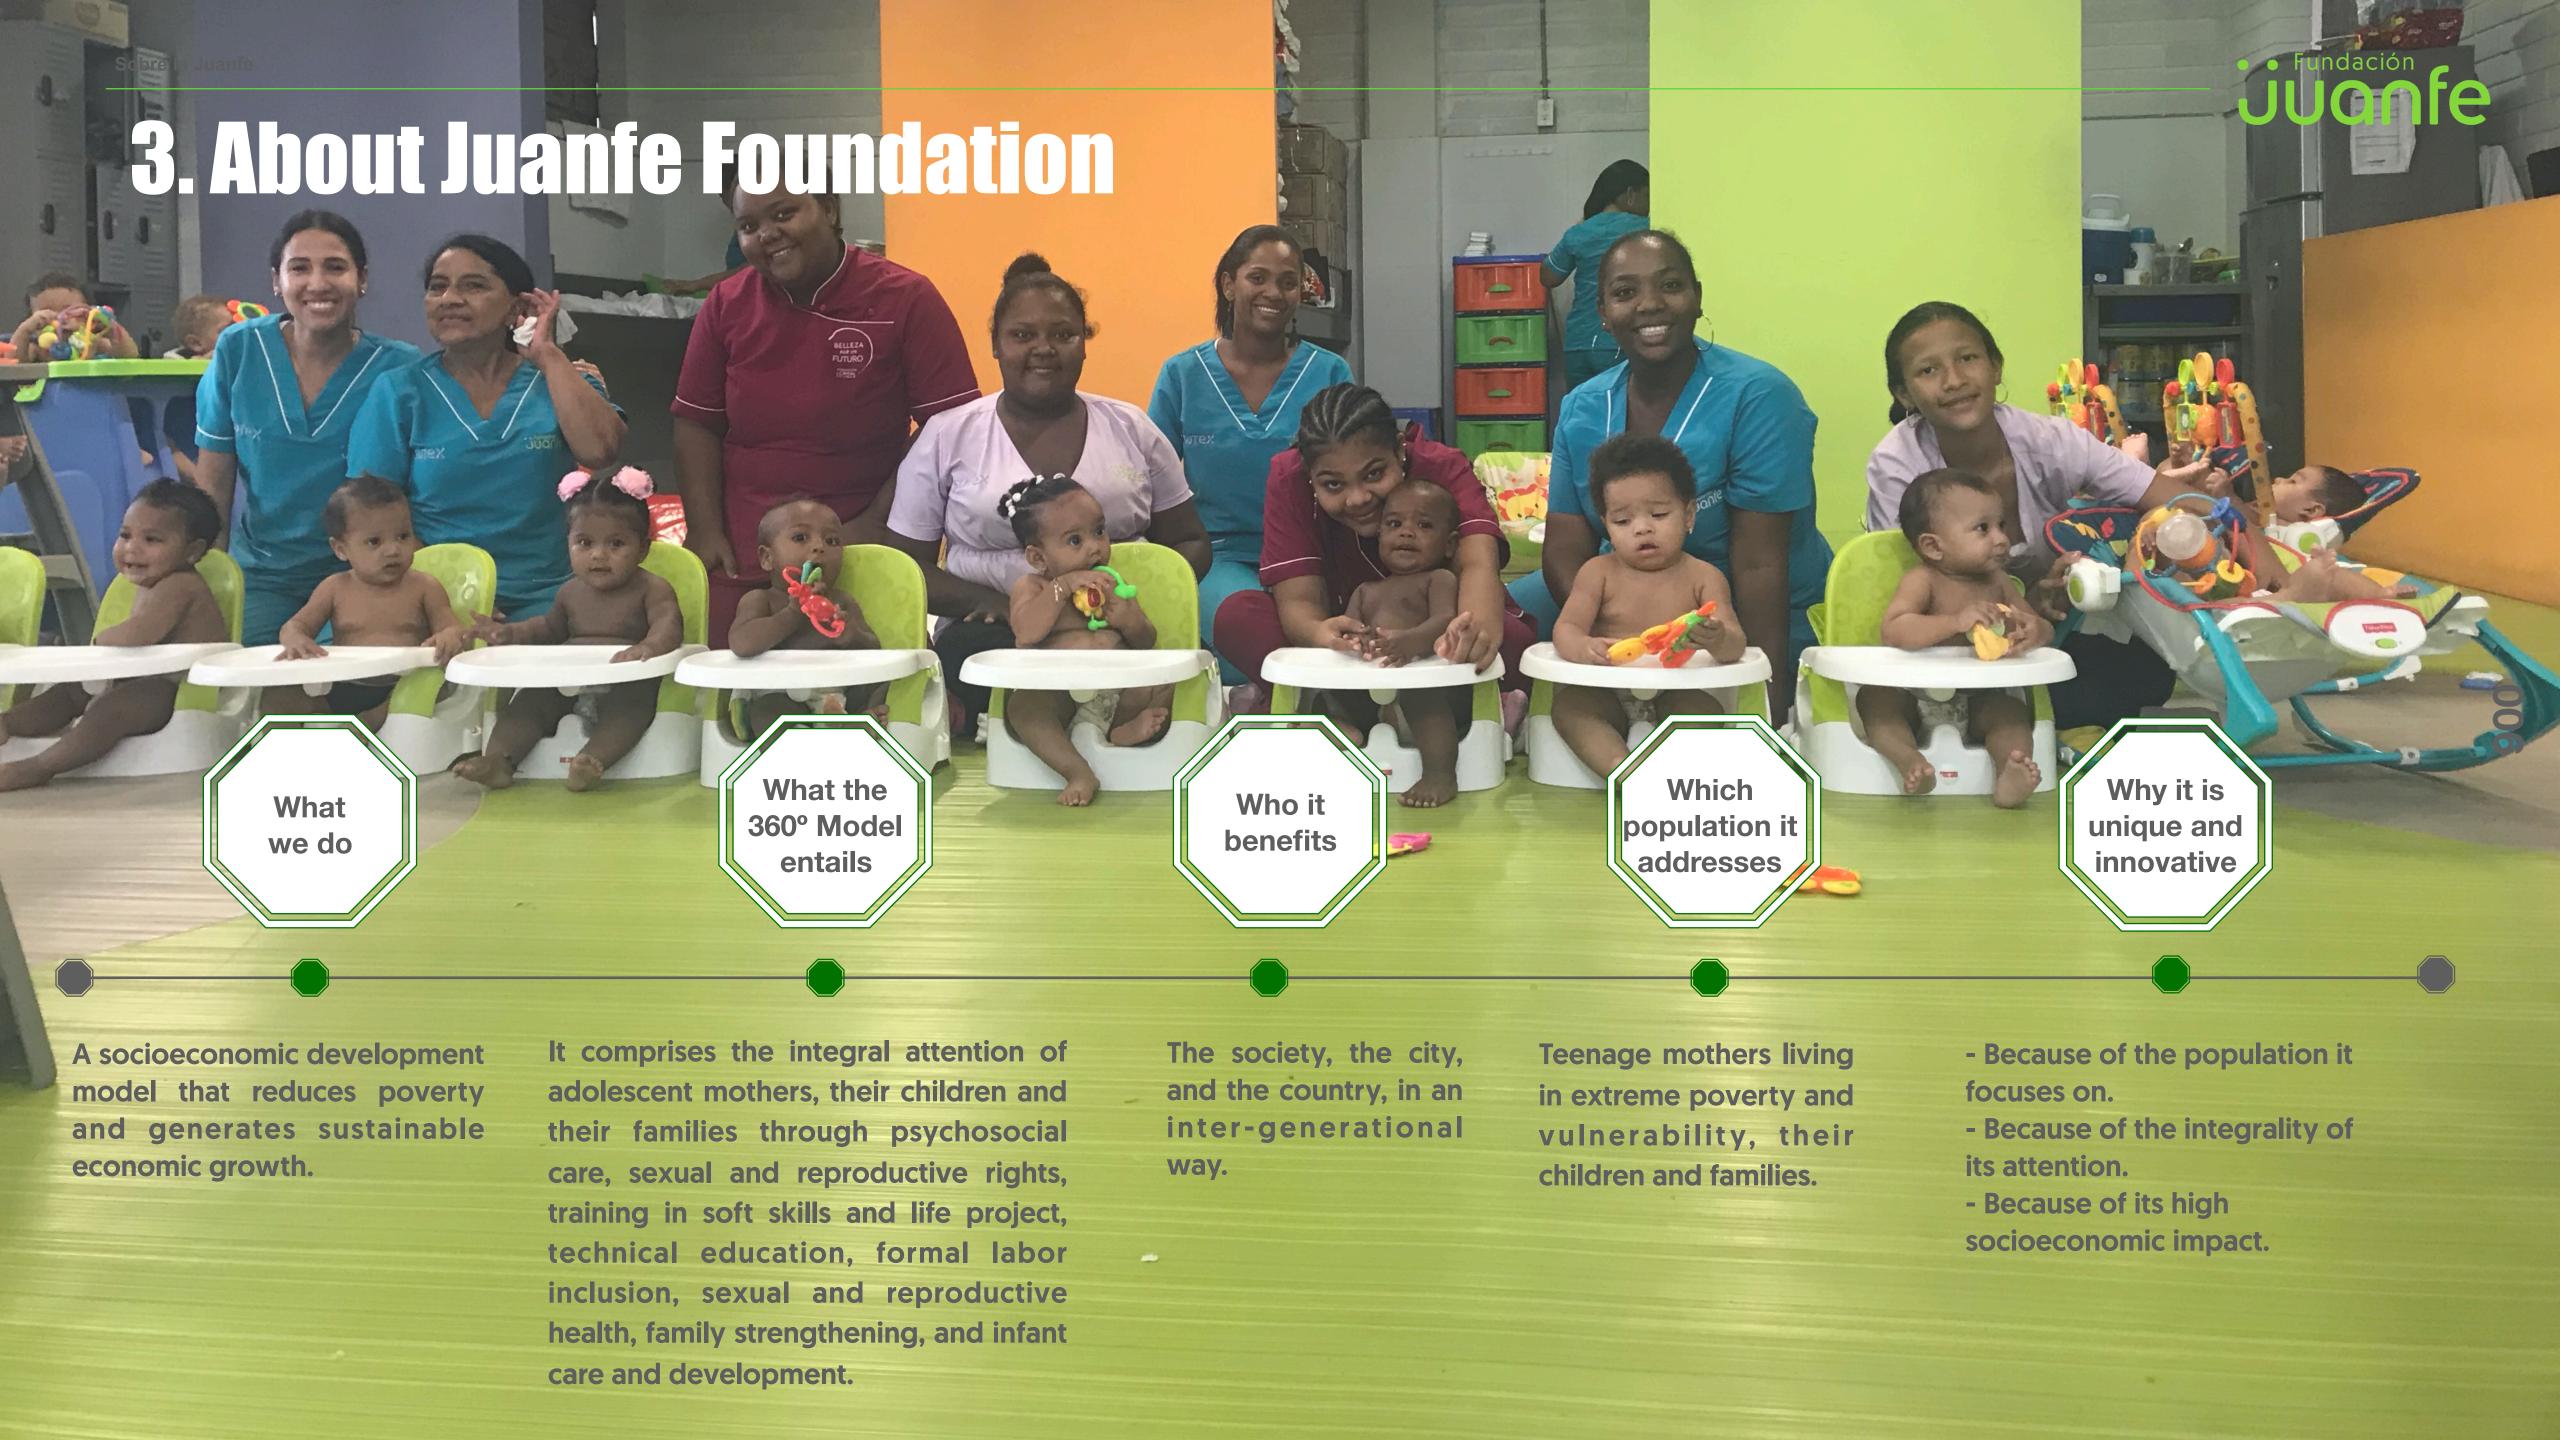

# 4. What we achieved this year

In 2019, we benefited 13.032 people in Cartagena and Medellín.

8.145 direct beneficiaries and 4.887 indirect beneficiaries

According to the costs that have been monetized so far (in health and early childhood), with our prevention and promotion work, in 2019 we contributed to at least a \$12.000 million pesos saving.

Juanfe invests in the physical, mental, and emotional health; the education, and the labor insertion of these women, turning them into **empowered** women, who have social skills and a life project, who start productive activities, acquire **economic autonomy** and enter the middle class. They build **human capital** and create sustainable value for themselves, their children, and their families.

In 19 years of work in Colombia, we have impacted the life of more than 250.000 people.

| 337  | teenage mothers empowered with socioemotional stability and defined life projects.     |
|------|----------------------------------------------------------------------------------------|
| 296  | women entered to the labor market with a formal job.                                   |
| 337  | babies advanced their integral development.  320 were attended directly.               |
| 668  | beneficiaries acquired job skills in 51 training environments.                         |
| 529  | young mothers strengthened their affective maternal bond.                              |
| 192  | women graduated in technical careers.                                                  |
| 100% | teenage mothers use family planning methods responsibly.                               |
| 60%  | of the girls' protective environments participated in family strengthening activities. |
| 95%  | permanence in the Foundation's programs.                                               |